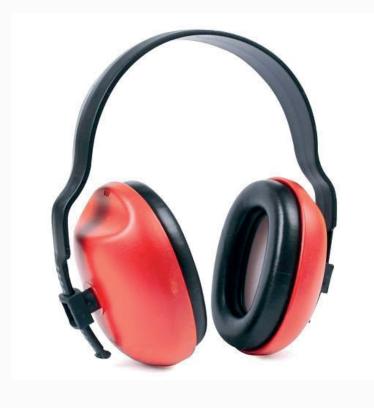

## EAR MUFFLER (HEAD BAND)

MODEL NO. EP4

Our Ear Muffler provides excellent ear protection with an NRR 22db | SRR 27db and EN 352-1 Compliant , adjustable cups for optimum comfort and fit. With large cups and thick, soft cushions, it provides complete ear protection and unparalleled comfort even during prolonged use. Ideal for those in industrial or construction settings or anyone requiring head protection.

## **SPECIFICATION**

- 1. NRR 22db | SRR 27db
- 2. EN 3521 Complient
- 3. Large Cups to provide complete ear protection
- 4. Thick, Wide and soft cushions provide comfort for prolonged use

HS CODE STAND